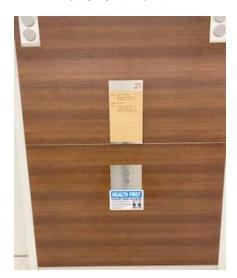

Artwork will be emailed to you for final approval, prior to signage production.

Sample of Tenant Suite Signage (This signage goes next to your suite door)

**Elevator Lobby Signage (Sample)** 

Main Lobby Electronic Signage: