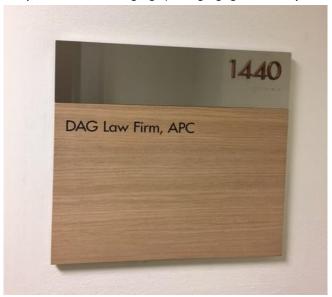

Artwork will be emailed to you for final approval, prior to signage production.

Sample of Tenant Suite Signage (This signage goes next to your suite door)

**Elevator Lobby Signage (Sample)** 

Main Lobby Electronic Signage: