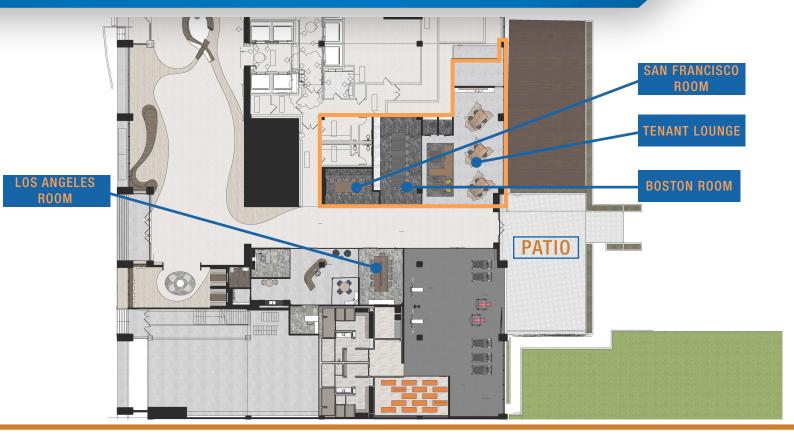

## **CONFERENCE CENTER** RESERVATIONS

| Conference<br>Room Name | Description | Size   | Seating | Hrly Rate<br>(2 hr min) |
|-------------------------|-------------|--------|---------|-------------------------|
| San Francisco           | Sml         | 350 sf | 8       | \$85                    |
| Los Angeles             | Med         | 450 sf | 10      | \$100                   |
| Boston                  | Lrg         | 700 sf | 20+     | \$125                   |