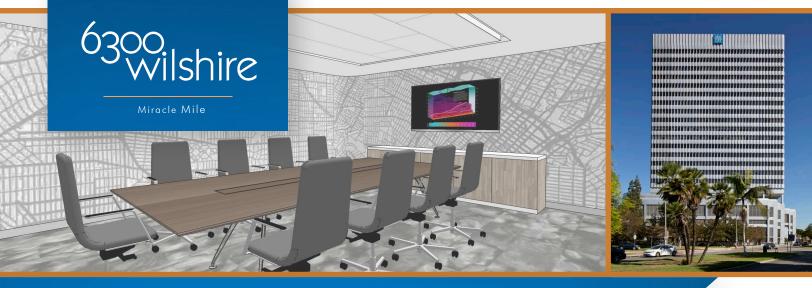

## **CONFERENCE CENTER** RESERVATIONS

| Conference<br>Room Name | Description | Size   | Seating | Hrly Rate<br>(2 hr min) |
|-------------------------|-------------|--------|---------|-------------------------|
| San Francisco           | Sml         | 350 sf | 8       | \$85                    |
| Los Angeles             | Med         | 450 sf | 10      | \$100                   |
| Boston                  | Lrg         | 700 sf | 20+     | \$125                   |